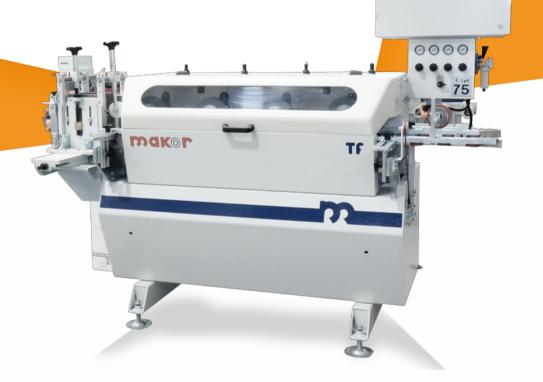

# TF/P Silent energy

- Realized to apply in continuous filler and paints on mouldings, picture frames with the extruding system through a steel counter template properly shaped.
- Metal sheet structure and steel tubular. High
- technology transmission to avoid maintenance and minimize the noise. Forward feed by lower metal rollers and upper rubberized pressure wheels, variable speed adjustable by inverter. Pressure wheels independently movable crosswise. Coating: extruding head complete with inner pressure wheels, connections for counter templates.

- Coating with no waste
- ✓ Sturdy and powerful transport with 6 motorized pressure units
- ✓ Various application heads for a successful result even with products suitable to fill and repair defects