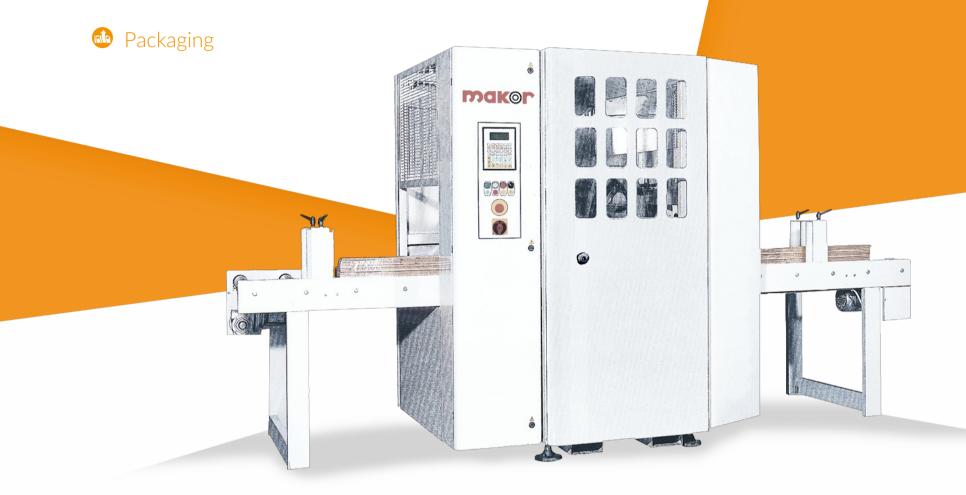

# IPL/TES

Automatic wrapping machine

### IPL/TES

### Automatic wrapping machine

#### Enveloping rotation

- groups. Forward feed system with motorized
- \* rubberized rollers. Rotating ring unit composed by a wheel on bearing and a belt transmission activated by electrical motor controlled by inverter. Four types of winding: "total", "head and end", "bands", "by-pass". The machine is equipped with safety devices to avoid dangers to the operator.
- ✓ Rollers transport system
- ✓ Winding with extensible film, wide autonomy
- ✓ Single package winding system
- ✓ Four types of winding: "total", "head and end", "bands", "by-pass".
- Easy to use