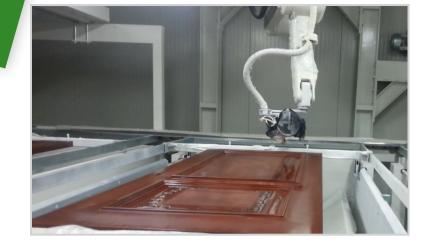

#### Automatic precision

Closed loop finishing systems for doors, particularly suitable for door high productions, doors with

- assembled frames, smooth doors, MDF doors, solid
  wood and coated doors.
- The system consists of a closed loop handling system.
  Doors, after the loading station, go to the coating station, and then to the drying area, to reach the unloading station when the cycle is completed.
  Doors are coated on two faces automatically. Coating is available both with robotic arms and highperformance oscillating arms. Automatic loading and unloading systems are also available.

- Ideal for high production doors finishing
- Configurable system according to any requirements
- Coating booth available with robotic arm
- ✓ Available automatic loading and unloading systems

' 🖑

PANEL