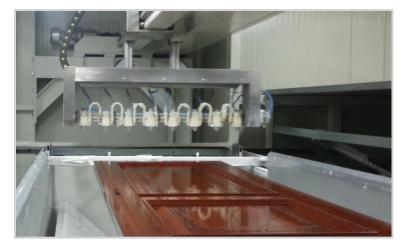

#### Automatic precision

Closed loop finishing systems for doors, particularly suitable for door high productions, doors with

- assembled frames, smooth doors, MDF doors, solid
  wood and coated doors.
- The system consists of a closed loop handling system.
  Doors, after the loading station, go to the coating station, and then to the drying area, to reach the unloading station when the cycle is completed.
  Doors are coated on two faces automatically. Coating is available both with robotic arms and highperformance oscillating arms. Automatic loading and unloading systems are also available.

- Ideal for high production doors finishing
- Configurable system according to any requirements
- Coating booth available with robotic arm
- ✓ Available automatic loading and unloading systems

' 🖑

PANEL