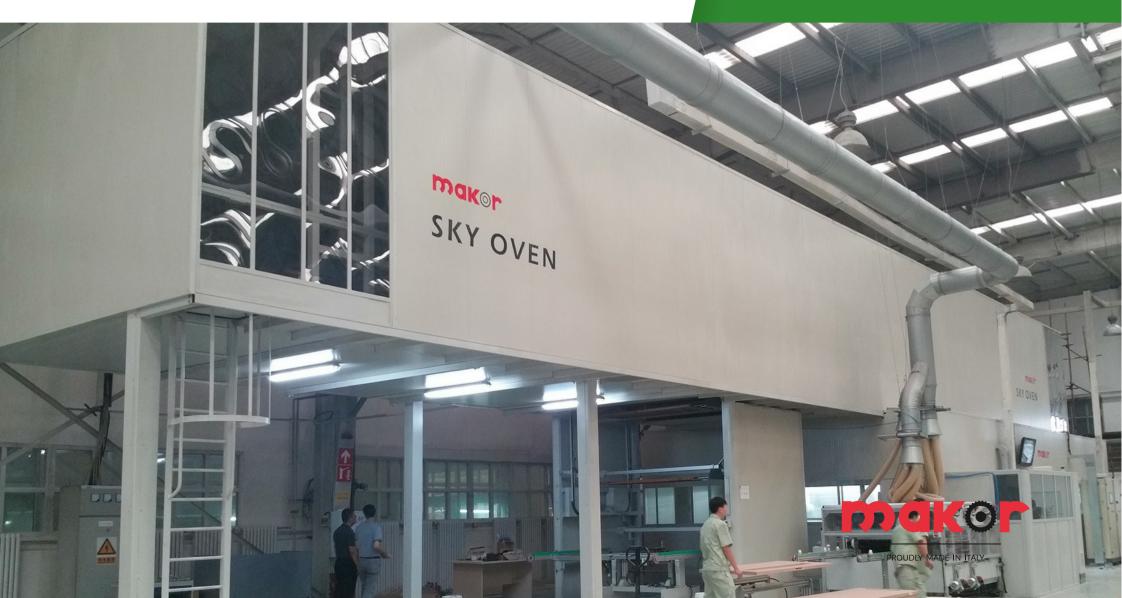

# SKY OVEN

INNOVATIVE - Door finishing system

## SKY OVEN

## **INNOVATIVE – Door finishing system**

#### Automatic precision

Closed loop finishing systems for doors, particularly suitable for door high productions, doors with

- assembled frames, smooth doors, MDF doors, solid
  wood and coated doors.
- The system consists of a closed loop handling system.
  Doors, after the loading station, go to the coating station, and then to the drying area, to reach the unloading station when the cycle is completed.
  Doors are coated on two faces automatically. Coating is available both with robotic arms and highperformance oscillating arms. Automatic loading and unloading systems are also available.